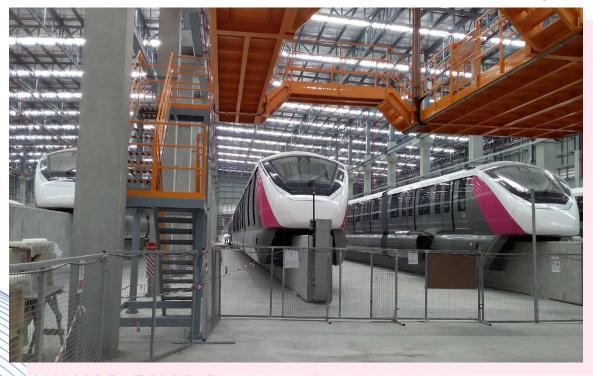

# The Northern Bangkok Monorail Pink Line Installation Services Project

Project start: March 2020 until present

### Scope of Work:

Testing of cable containment and cable test report including test equipment.