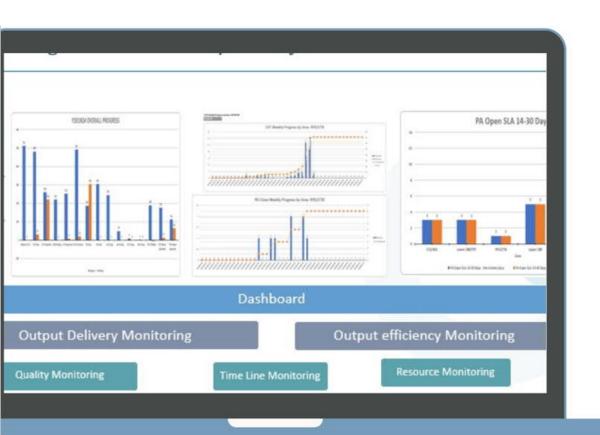

# Program Management Process

Dashboard

Output Delivery Monitoring

Output efficiency Monitoring

Quality Monitoring

Time Line Monitoring

Resource Monitoring