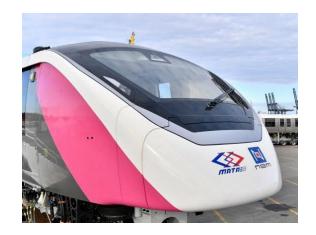

# MRT PROJECT EXPERIENCES

The Northern Bangkok Monorail Pink Line Installation Services Project

Fixed Communication Systems for Supply, Installation and Testing & Commissioning in 18 Stations and 1 Depot.

## The Northern Bangkok Monorail Pink Line Installation Services Project

Project start: March 2020 until present